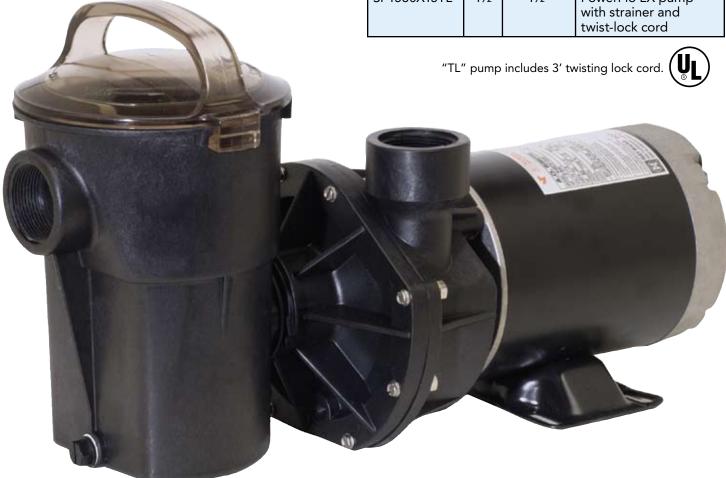

## **PowerFlo LX Specifications**

| Model       | HP   | Inlet/<br>Outlet | Description                                              |
|-------------|------|------------------|----------------------------------------------------------|
| SP1580      | 1    | 1½"              | PowerFlo LX pump with strainer                           |
| SP1580TL    | 1    | 1½"              | PowerFlo LX pump<br>with strainer and<br>twist-lock cord |
| SP1580X15   | 11/2 | 1½"              | PowerFlo LX pump with strainer                           |
| SP1580X15TL | 11/2 | 1½"              | PowerFlo LX pump<br>with strainer and<br>twist-lock cord |