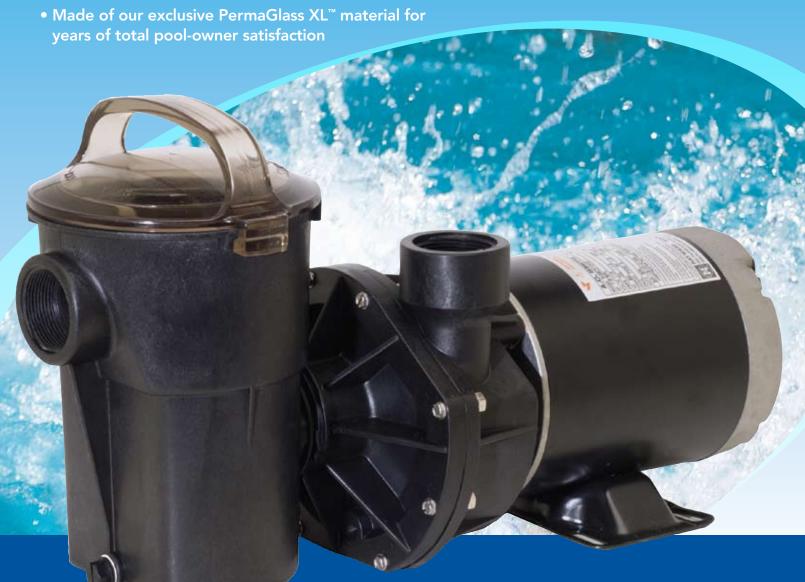

## **ABOVE-GROUND POOL PUMP SERIES**

The Hayward PowerFlo LX high-performance-pump series is designed specifically for the rigors of above-ground- and on-ground-type swimming pools. Featuring a heavy-duty motor, PowerFlo LX offers dependable performance and quiet operation. An extra-large debris basket keeps pool maintenance to a minimum, letting you enjoy your pool more. And because PowerFlo LX is made of our exclusive high-strength PermaGlass XL™ material, it will provide years of total pool satisfaction. Dependable, quiet and energy efficient, the PowerFlo LX pump series continues to set the standard for value and performance.

Super-size 118-cubic-inch basket has extra leaf-holding capacity and extends time between cleanings. Rigid construction with loadextender ribbing ensures free-flowing operation for heavy debris loads.