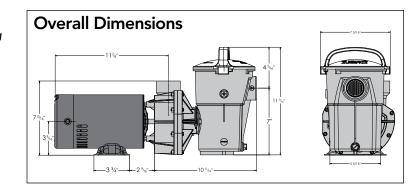

## **PowerFlo LX Specifications**

| Model       | HP   | Inlet/<br>Outlet | Description                                              |
|-------------|------|------------------|----------------------------------------------------------|
| SP1580      | 1    | 1½"              | PowerFlo LX pump with strainer                           |
| SP1580TL    | 1    | 1½"              | PowerFlo LX pump<br>with strainer and<br>twist-lock cord |
| SP1580X15   | 11/2 | 1½"              | PowerFlo LX pump with strainer                           |
| SP1580X15TL | 11/2 | 1½"              | PowerFlo LX pump<br>with strainer and<br>twist-lock cord |