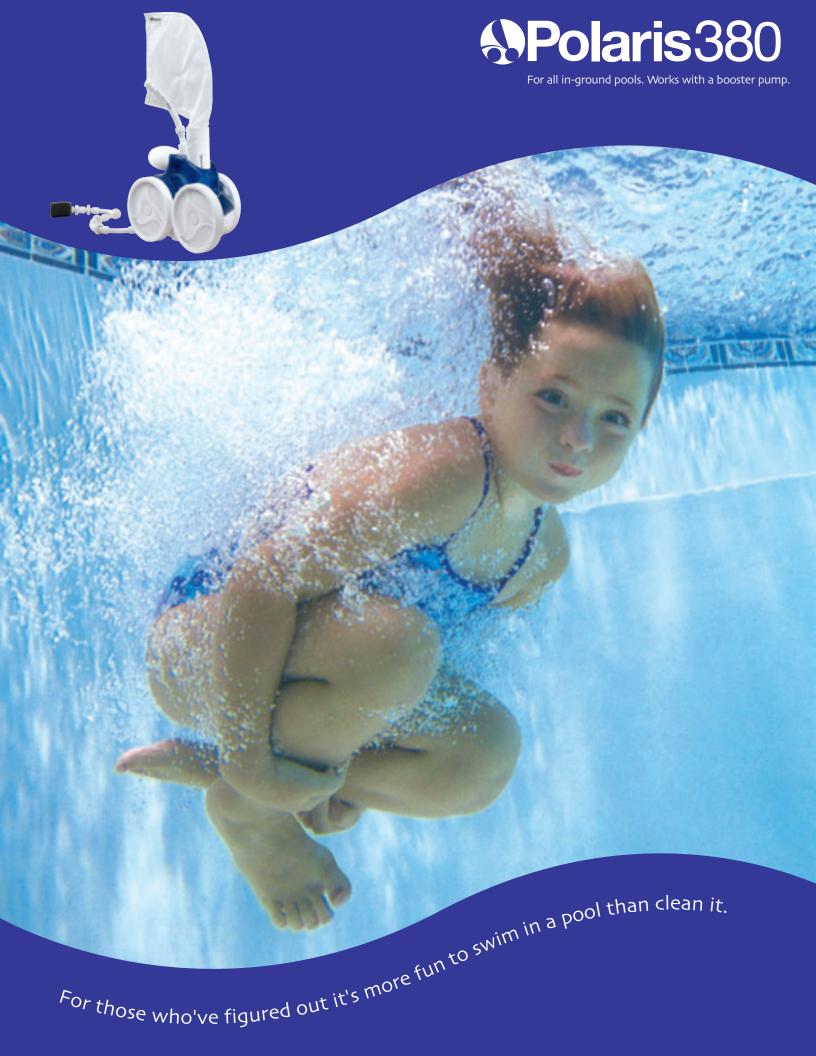

The Polaris Vac-Sweep® 380 is designed for all in-ground pools and runs off a booster pump.

## features

- Three jets provide greater vacuum power and faster cleaning (3 hours or less)
- Sweeps and scrubs the bottom and walls of any size or shape pool.
- Runs off a separate booster pump, working independently from the rest of your pool system.
- Unique filter bag removes debris before it reaches your pump basket or filter, prolonging the life of your filtration system.
- Available in a Black Max Model to complement dark bottom pools.