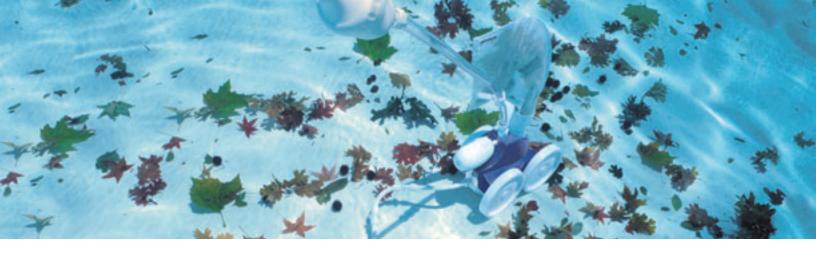

The Polaris Vac-Sweep® 380 is designed for all in-ground pools and runs off a booster pump.

## features

- Three jets provide greater vacuum power and faster cleaning (3 hours or less)
- Sweeps and scrubs the bottom and walls of any size or shape pool.
- Runs off a separate booster pump, working independently from the rest of your pool system.
- Unique filter bag removes debris before it reaches your pump basket or filter, prolonging the life of your filtration system.
- Available in a Black Max Model to complement dark bottom pools.



380 Black Max



Polaris WaterStars™

## accessories

## Polaris SpaWand®

Our SpaWand is a simple, effective hand-held device that quickly cleans your spa, pool steps, swimouts and other small bodies of water without hoses or hookups.

## **Polaris Wate