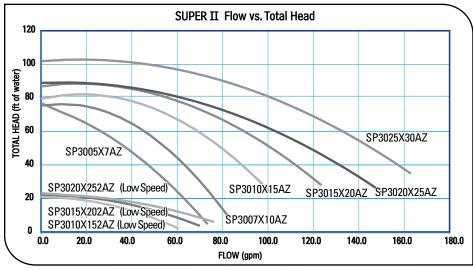

Electronic Chlorine Generators

| OVERALL DIMENSIONS                                                                                                                                                                                                                                                                                                                                                                                                                                                                                                                                                                                                                                                                                                                                                                                                                                                                                                                                                                                                                                                                                                                                                                                                                                                                                                                                                                                                                                                                                                                                                                                                                                                                                                                                                                                                                                                                                                                                                                                                                                                                                                            | MODEL                  | Motor Power |          |                |      |         | Pipe Size | Dimension "A" |     |
|-------------------------------------------------------------------------------------------------------------------------------------------------------------------------------------------------------------------------------------------------------------------------------------------------------------------------------------------------------------------------------------------------------------------------------------------------------------------------------------------------------------------------------------------------------------------------------------------------------------------------------------------------------------------------------------------------------------------------------------------------------------------------------------------------------------------------------------------------------------------------------------------------------------------------------------------------------------------------------------------------------------------------------------------------------------------------------------------------------------------------------------------------------------------------------------------------------------------------------------------------------------------------------------------------------------------------------------------------------------------------------------------------------------------------------------------------------------------------------------------------------------------------------------------------------------------------------------------------------------------------------------------------------------------------------------------------------------------------------------------------------------------------------------------------------------------------------------------------------------------------------------------------------------------------------------------------------------------------------------------------------------------------------------------------------------------------------------------------------------------------------|------------------------|-------------|----------|----------------|------|---------|-----------|---------------|-----|
|                                                                                                                                                                                                                                                                                                                                                                                                                                                                                                                                                                                                                                                                                                                                                                                                                                                                                                                                                                                                                                                                                                                                                                                                                                                                                                                                                                                                                                                                                                                                                                                                                                                                                                                                                                                                                                                                                                                                                                                                                                                                                                                               |                        | Total HP    | Rated HP | Service Factor | KW   | Voltage | inches    | inches        | mm  |
| 7-3/F (23 ma) | Max Rated Single-Speed |             |          |                |      |         |           |               |     |
|                                                                                                                                                                                                                                                                                                                                                                                                                                                                                                                                                                                                                                                                                                                                                                                                                                                                                                                                                                                                                                                                                                                                                                                                                                                                                                                                                                                                                                                                                                                                                                                                                                                                                                                                                                                                                                                                                                                                                                                                                                                                                                                               | SP3005X7AZ             | 0.75        | 3/4      | 1.00           | 0.56 | 115/230 | 11/2      | 14 1/8        | 359 |
|                                                                                                                                                                                                                                                                                                                                                                                                                                                                                                                                                                                                                                                                                                                                                                                                                                                                                                                                                                                                                                                                                                                                                                                                                                                                                                                                                                                                                                                                                                                                                                                                                                                                                                                                                                                                                                                                                                                                                                                                                                                                                                                               | SP3007X10AZ            | 1.10        | 1        | 1.10           | 0.82 | 115/230 | 1 1/2     | 14 1/2        | 368 |
|                                                                                                                                                                                                                                                                                                                                                                                                                                                                                                                                                                                                                                                                                                                                                                                                                                                                                                                                                                                                                                                                                                                                                                                                                                                                                                                                                                                                                                                                                                                                                                                                                                                                                                                                                                                                                                                                                                                                                                                                                                                                                                                               | SP3007X10AZ2           | 1.10        | 1        | 1.10           | 0.82 | 115/230 | 2         | 14 1/2        | 368 |
|                                                                                                                                                                                                                                                                                                                                                                                                                                                                                                                                                                                                                                                                                                                                                                                                                                                                                                                                                                                                                                                                                                                                                                                                                                                                                                                                                                                                                                                                                                                                                                                                                                                                                                                                                                                                                                                                                                                                                                                                                                                                                                                               | SP3010X15AZ            | 1.50        | 1 1/2    | 1.00           | 1.12 | 115/230 | 2         | 15 5/8        | 397 |
|                                                                                                                                                                                                                                                                                                                                                                                                                                                                                                                                                                                                                                                                                                                                                                                                                                                                                                                                                                                                                                                                                                                                                                                                                                                                                                                                                                                                                                                                                                                                                                                                                                                                                                                                                                                                                                                                                                                                                                                                                                                                                                                               | SP3015X20AZ            | 2.00        | 2        | 1.00           | 1.49 | 115/230 | 2         | 16 5/8        | 422 |
|                                                                                                                                                                                                                                                                                                                                                                                                                                                                                                                                                                                                                                                                                                                                                                                                                                                                                                                                                                                                                                                                                                                                                                                                                                                                                                                                                                                                                                                                                                                                                                                                                                                                                                                                                                                                                                                                                                                                                                                                                                                                                                                               | SP3020X25AZ            | 2.50        | 2 1/2    | 1.00           | 1.87 | 230     | 2         | 16 5/8        | 422 |
|                                                                                                                                                                                                                                                                                                                                                                                                                                                                                                                                                                                                                                                                                                                                                                                                                                                                                                                                                                                                                                                                                                                                                                                                                                                                                                                                                                                                                                                                                                                                                                                                                                                                                                                                                                                                                                                                                                                                                                                                                                                                                                                               | SP3025X30AZ            | 3.45        | 3        | 1.15           | 2.57 | 230     | 2         | 17 3/4        | 451 |
|                                                                                                                                                                                                                                                                                                                                                                                                                                                                                                                                                                                                                                                                                                                                                                                                                                                                                                                                                                                                                                                                                                                                                                                                                                                                                                                                                                                                                                                                                                                                                                                                                                                                                                                                                                                                                                                                                                                                                                                                                                                                                                                               | Max Rated Dual-Speed   |             |          |                |      |         |           |               |     |
|                                                                                                                                                                                                                                                                                                                                                                                                                                                                                                                                                                                                                                                                                                                                                                                                                                                                                                                                                                                                                                                                                                                                                                                                                                                                                                                                                                                                                                                                                                                                                                                                                                                                                                                                                                                                                                                                                                                                                                                                                                                                                                                               | SP3010X152AZ           | 1.50        | 1 1/2    | 1.00           | 1.12 | 230     | 2         | 14            | 356 |
|                                                                                                                                                                                                                                                                                                                                                                                                                                                                                                                                                                                                                                                                                                                                                                                                                                                                                                                                                                                                                                                                                                                                                                                                                                                                                                                                                                                                                                                                                                                                                                                                                                                                                                                                                                                                                                                                                                                                                                                                                                                                                                                               | SP3015X202AZ           | 2.00        | 2        | 1.00           | 1.49 | 230     | 2         | 14 1/2        | 368 |
|                                                                                                                                                                                                                                                                                                                                                                                                                                                                                                                                                                                                                                                                                                                                                                                                                                                                                                                                                                                                                                                                                                                                                                                                                                                                                                                                                                                                                                                                                                                                                                                                                                                                                                                                                                                                                                                                                                                                                                                                                                                                                                                               | SP3020X252AZ           | 2.50        | 2 1/2    | 1.00           | 1.87 | 230     | 2         | 17 1/2        | 445 |