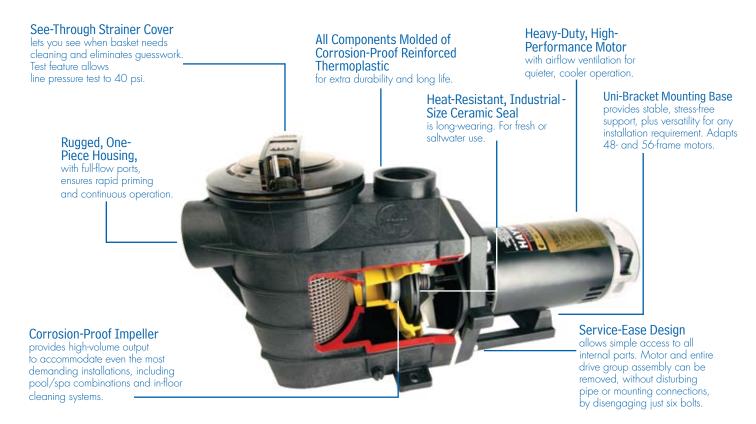

Convenient features include a seethrough cover so pool owners know exactly when to empty the extra-large debris basket. Performance features include full-flow hydraulics that allow greater flow at a lower cost of operation and a housing design that makes it as quiet as it is dependable.

## Super II 155-**Cubic-Inch Basket**

is more like a bucket. The Super II Pump Series features impressive leafholding capacity. Rigid construction includes load-extender ribbing for free-flowing operation, even under extra-heavy debris loads.