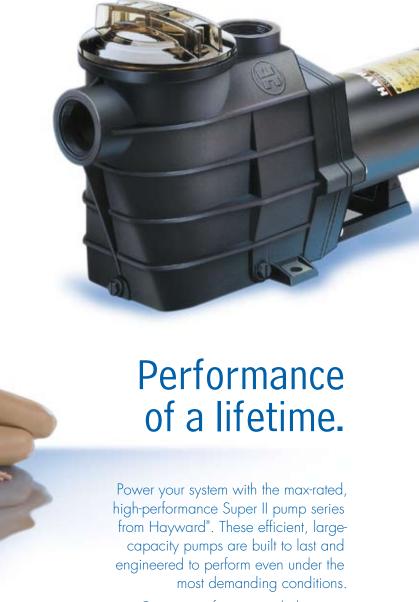

Convenient features include a seethrough cover so pool owners know exactly when to empty the extra-large debris basket. Performance features include full-flow hydraulics that allow greater flow at a lower cost of operation and a housing design that makes it as quiet as it is dependable.

Super II Pumps. The superior choice.

**Pumps** 

Filters

Heaters

Heat Pumps

Cleaners

Lighting

Controls

Electronic Chlorine Generators



| OVERALL DIMENSIONS