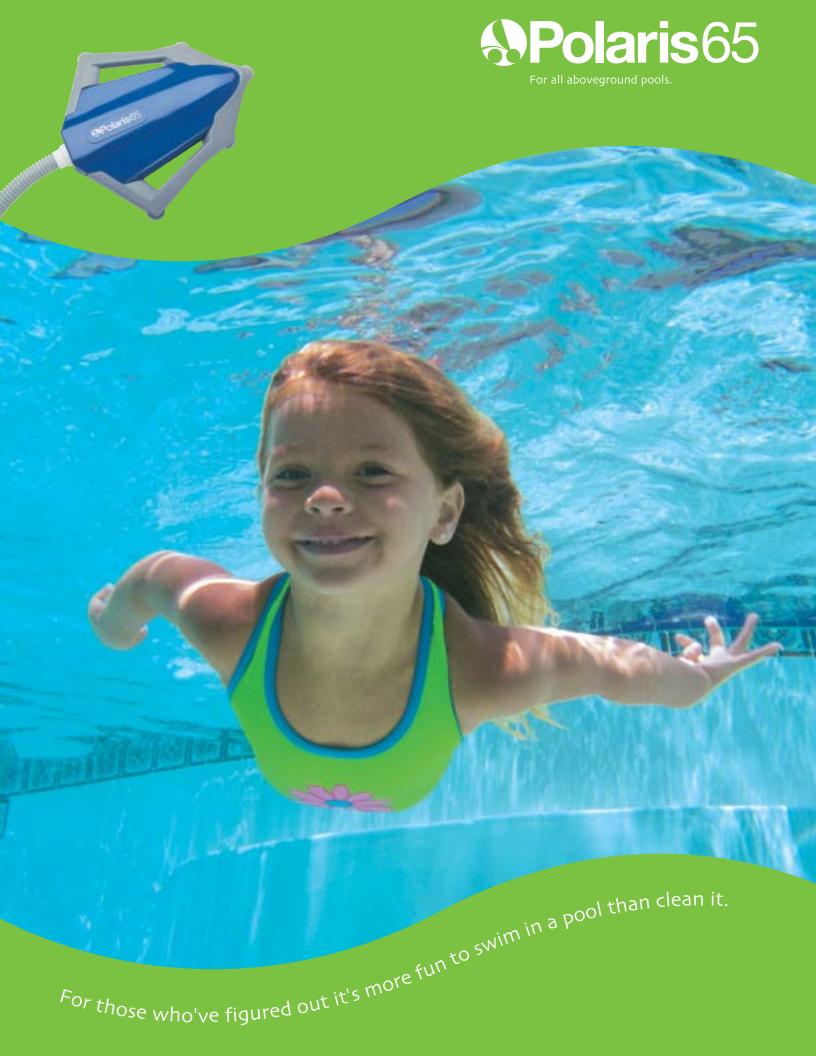

The Polaris Vac-Sweep® 65 is designed for all aboveground pools up to five feet deep, even those with an uneven bottom.

## eatures

- Installs in minutes. Operates with pumps and filtration systems normally found on aboveground pools and vacuums the bottom and sweeps the sides in three hours or less.
- Patented jet sweep assembly blows water against the pool wall to loosen debris in hard-to-reach places and then sweeps it into an easy-to-remove filter bag.
- Powered by the pressure of clean water returning to your pool, leaving both the filter and skimmer free to eliminate contaminants.
- Unique filter bag removes debris before it reaches your pump basket or filter, prolonging the life of your filtration system.