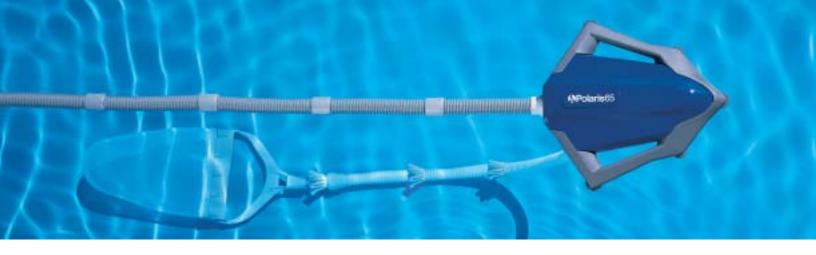

The Polaris Vac-Sweep® 65 is designed for all aboveground pools up to five feet deep, even those with an uneven bottom.

## eatures

- Installs in minutes. Operates with pumps and filtration systems normally found on aboveground pools and vacuums the bottom and sweeps the sides in three hours or less.
- Patented jet sweep assembly blows water against the pool wall to loosen debris in hard-to-reach places and then sweeps it into an easy-to-remove filter bag.
- Powered by the pressure of clean water returning to your pool, leaving both the filter and skimmer free to eliminate contaminants.
- Unique filter bag removes debris before it reaches your pump basket or filter, prolonging the life of your filtration system.